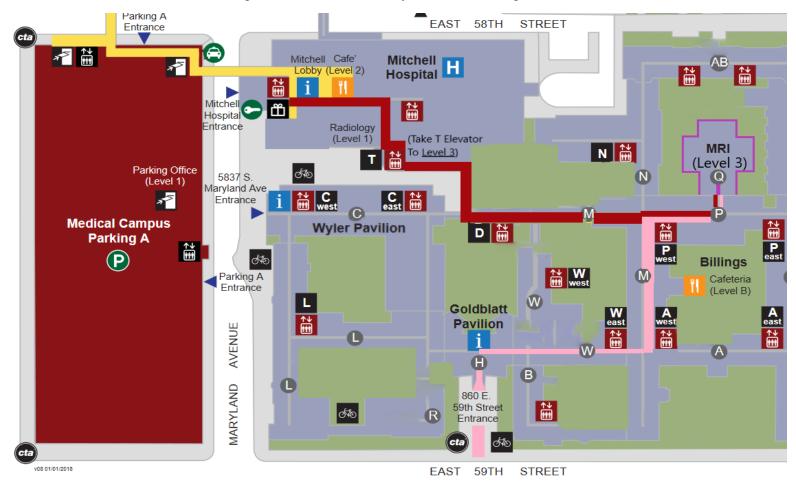

## Directions to MRI Research Center (MRIRC) Q300

The MRI Research Center is in suite Q300, located on the 3<sup>rd</sup> floor of the Mitchell Hospital Building located at 5815 S. Maryland Ave. Chicago, IL 60637.

## Path A (Starting from Security Desk 2<sup>nd</sup> Floor Mitchell)

Path B (Starting from 860 E. 59<sup>th</sup> Street)

\*Approximate 4 minute walk

- Walk along right side of Café
- Follow the maroon line on the ground
- Follow signs leading to T Elevator
- Take  $\mathbf{T}$  Elevator up to  $3^{rd}$  Floor
- Once on the 3<sup>rd</sup> Floor, take a right
- You will see signs directing you to MRIRC

- Walk down W Corridor until you see the M Corridor
- Take a left and walk down the M Corridor
- Take a right and find the P Elevator
- Take the P Elevator West to 3<sup>rd</sup> Floor
- Once on the 3<sup>rd</sup> Floor, take a right
- You will see signs for the MRI Research Center

-Once you have entered the MRI Research Center, ring the white doorbell on the wall to call the MRI Staff. Any questions/concerns, please call 773-702-4294.